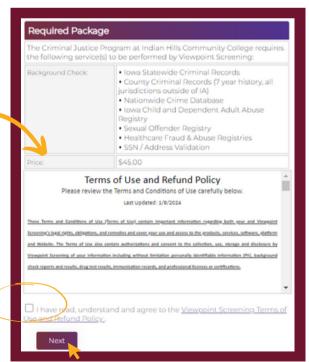

✓ Criminal Justice

Package Summary

Once you click on the link, you will be taken to a package summary screen. Once you review your

Once you review your package and the terms of use policy, click the button to acknowledge and hit **NEXT**.