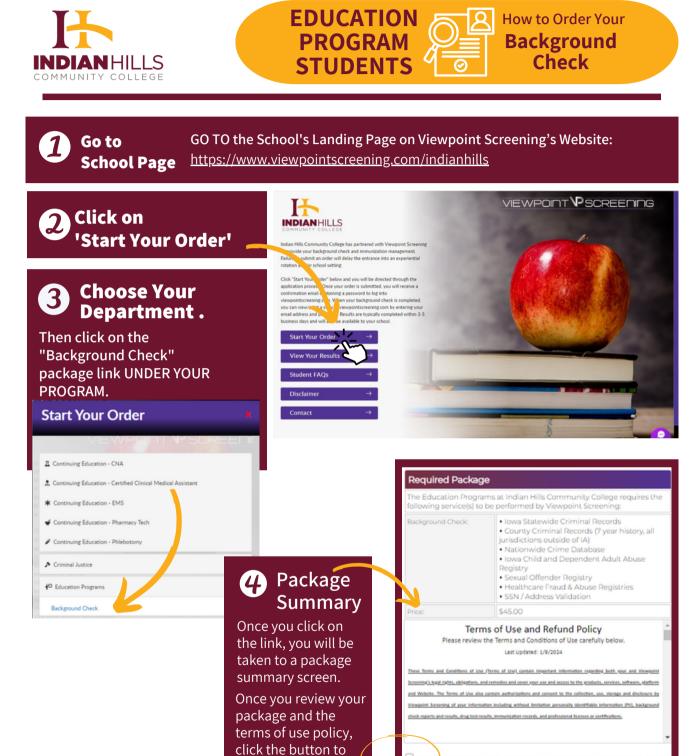

Applying students need to go to the following link, <u>https://www.viewpointscreening.com/indianhills</u>, to start their background check. There is a \$45.00 processing fee that must be paid when initializing the background check process that will be paid at the webpage above. The background check is required to be in compliance with Iowa law which states that this institution can only receive a criminal background check for violations and convictions in the State of Iowa. In completing this process, you, the applicant states that you have not been charged with or convicted of the above listed offenses anywhere in the United States. Again, it would be unfair for an applicant to successfully complete the education program only to be turned away from a 4-year institution or unemployable in the field.

A reply is usually received within a day or two. At that point you will be allowed into the program. It is very important to complete the process as soon as possible to be accepted into the Education program prior to the start of the term. Your documentation will not be processed without having completed the background check.