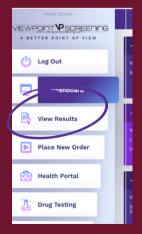

Once you are logged in to your Viewpoint Screening Account, you'll be taken to your Dashboard. When your background check is completed, you can view it here.