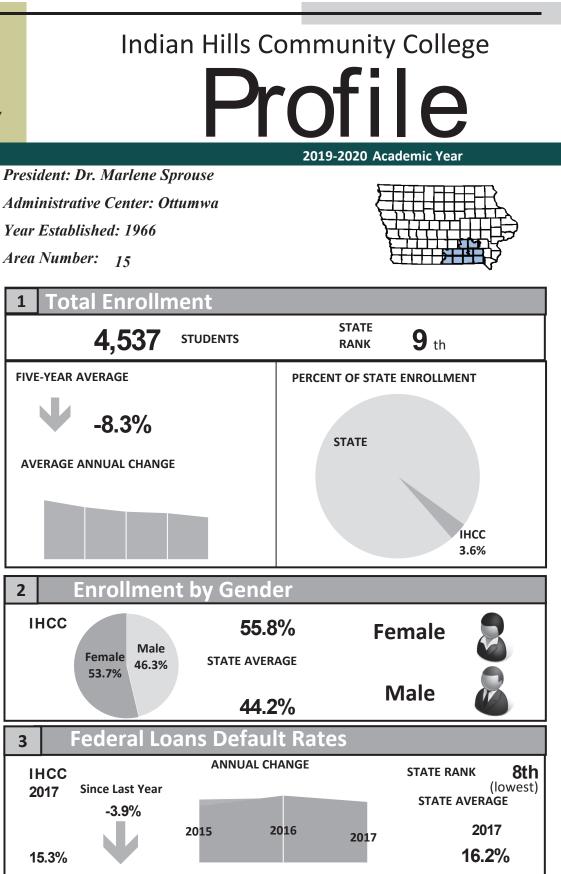

## Indian Hills Community College Profile 2020

IOWA DEPARTMENT OF EDUCATION DIVISION OF COMMUNITY COLLEGES & WORFORCE PREPARATION

DIVISION OF COMMUNITY COLLEGES & WORKFORCE PREPARATION

About this report: Community College Profile is an infrequent publication intended to provide community college Management Information System (MIS) data and information about one of Iowa's 15 community colleges