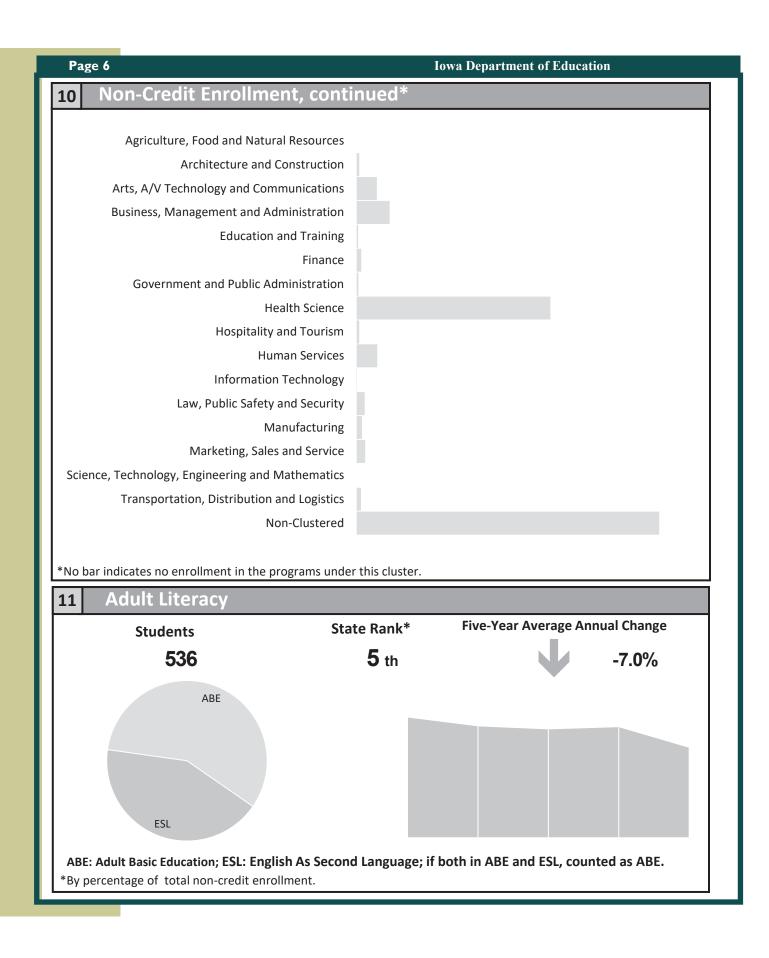

|          |                              |     |
| AAS                                              |                            |                   |                 |                |          |                              |     |
| Diploma                                          |                            |                   |                 |                |          |                              |     |
| Certificate                                      |                            |                   | -               |                |          |                              |     |
|                                                  |                            |                   |                 |                |          |                              |     |













IOWA DEPARTMENT OF EDUCATION DIVISION OF COMMUNITY COLLEGES & WORKFORCE PREPARATION