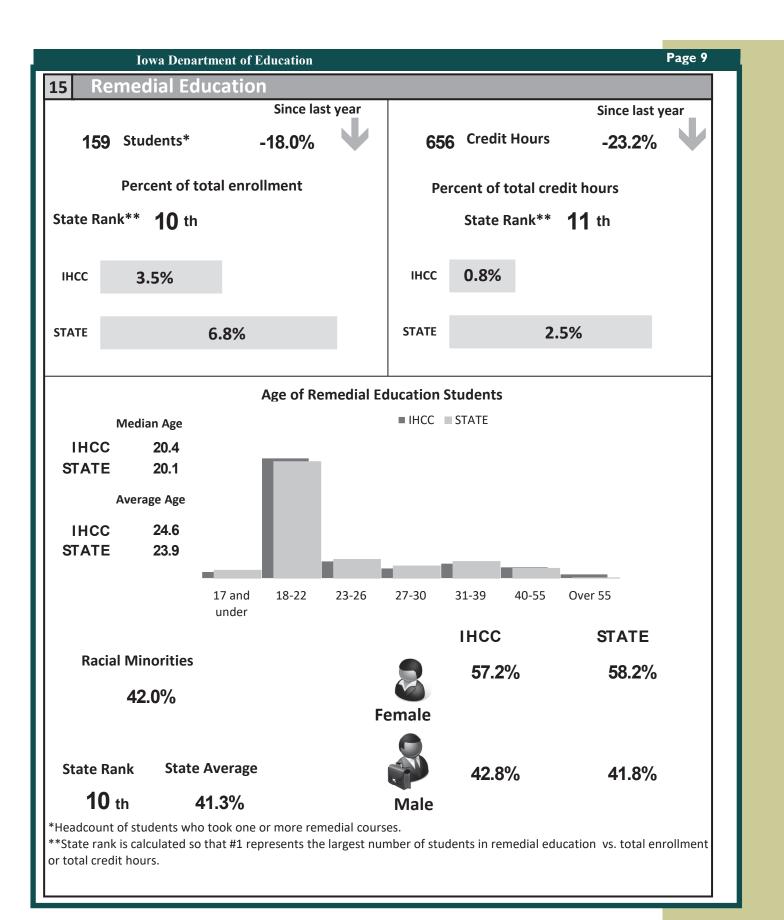

|          |                              |     |
| AAS                                              |                            |                   |                 |                |          |                              |     |
| Diploma                                          |                            |                   |                 |                |          |                              |     |
| Certificate                                      |                            |                   | -               |                |          |                              |     |
|                                                  |                            |                   |                 |                |          |                              |     |













IOWA DEPARTMENT OF EDUCATION DIVISION OF COMMUNITY COLLEGES & WORKFORCE PREPARATION