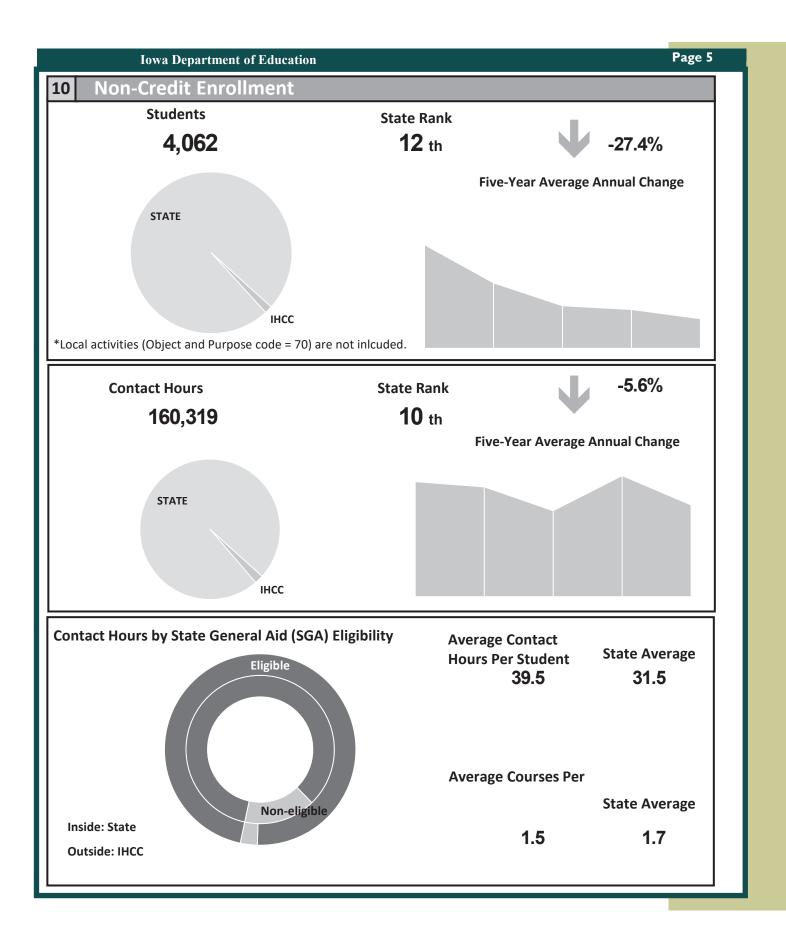

|          |                              |     |
| AAS                                              |                            |                   |                 |                |          |                              |     |
| Diploma                                          |                            |                   |                 |                |          |                              |     |
| Certificate                                      |                            |                   | -               |                |          |                              |     |
|                                                  |                            |                   |                 |                |          |                              |     |













IOWA DEPARTMENT OF EDUCATION DIVISION OF COMMUNITY COLLEGES & WORKFORCE PREPARATION