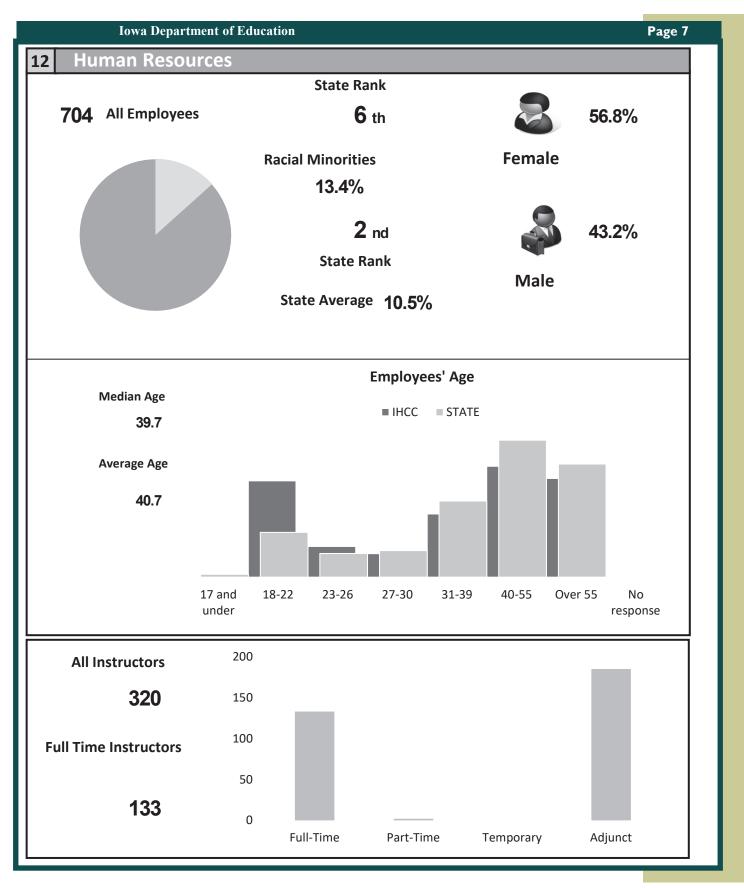

|          |                              |     |
| AAS                                              |                            |                   |                 |                |          |                              |     |
| Diploma                                          |                            |                   |                 |                |          |                              |     |
| Certificate                                      |                            |                   | -               |                |          |                              |     |
|                                                  |                            |                   |                 |                |          |                              |     |













IOWA DEPARTMENT OF EDUCATION DIVISION OF COMMUNITY COLLEGES & WORKFORCE PREPARATION