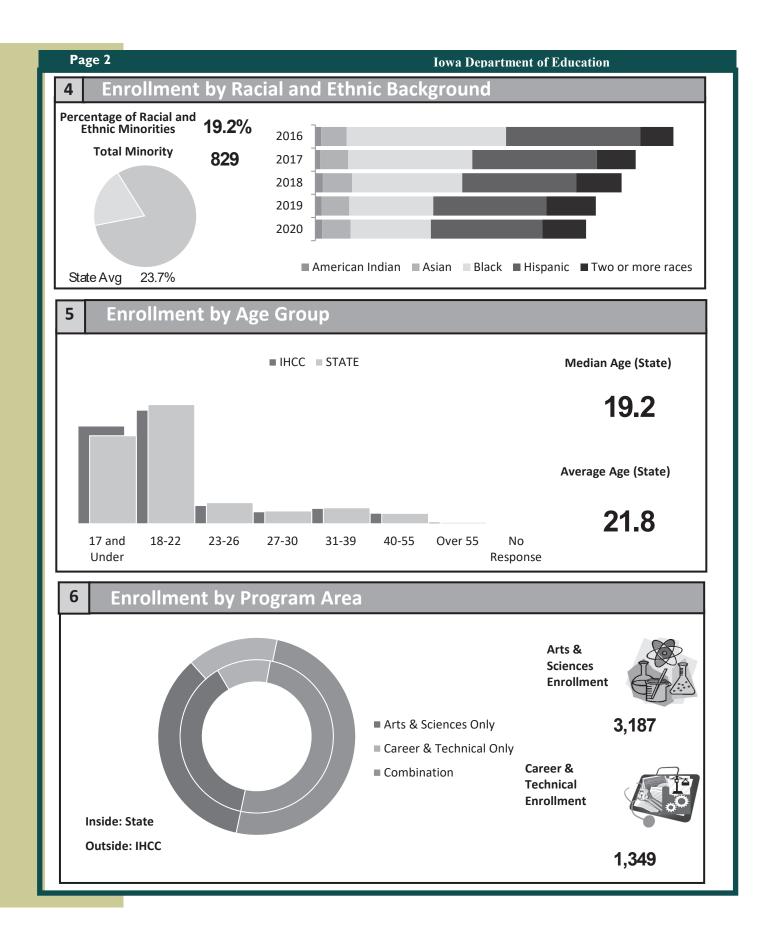

| Page 4 Iowa Department of Education              |                            |                   |                 |                |          | ation                        |     |
|--------------------------------------------------|----------------------------|-------------------|-----------------|----------------|----------|------------------------------|-----|
| 9 Cre                                            | dit Student Aw             | /ards**           |                 |                |          |                              |     |
| 1,163                                            | Awards                     | State Rank        | <b>2</b> nd*    | V              | -4.3%    | Five -Year Ave<br>Annual Cha |     |
| Agriculture, Food and Natural Resources          |                            |                   |                 |                |          |                              |     |
|                                                  | Architecture a             | and Construction  |                 |                |          |                              |     |
|                                                  | Arts, A/V Technology and ( | Communications    |                 |                |          |                              |     |
|                                                  | Business, Management and   | d Administration  |                 |                |          |                              |     |
| Education and Training                           |                            |                   |                 |                |          |                              |     |
|                                                  |                            | Finance           |                 |                |          |                              |     |
| Government and Public Administration             |                            |                   |                 |                |          |                              |     |
| Health Science                                   |                            |                   |                 |                |          |                              |     |
| Hospitality and Tourism                          |                            |                   |                 |                |          |                              |     |
| Human Services                                   |                            |                   |                 |                |          |                              |     |
| Information Technology                           |                            |                   |                 |                |          |                              |     |
| Law, Public Safety and Security                  |                            |                   |                 |                |          |                              |     |
| Manufacturing                                    |                            |                   |                 |                |          |                              |     |
| Marketing, Sales and Service                     |                            |                   |                 |                |          |                              |     |
| Science, Technology, Engineering and Mathematics |                            |                   |                 |                |          |                              |     |
|                                                  | Transportation, Distribut  | ion and Logistics |                 |                |          |                              |     |
| *By percenta                                     | age of total credit enrol  | lment. **No bar i | ndicates no enr | ollment in the | programs | under this clust             | er. |
| Type of Award**                                  |                            |                   |                 |                |          |                              |     |
|                                                  | 0 50                       |                   |                 | 00 2           | 50       | 300                          | 350 |
| AA                                               |                            |                   |                 |                |          |                              |     |
| AS                                               |                            |                   |                 |                |          |                              |     |
| AA Trans                                         |                            |                   |                 |                |          |                              |     |
| AS Trans                                         |                            |                   |                 |                |          |                              |     |
| AGS                                              |                            |                   |                 |                |          |                              |     |
| AAA                                              |                            |                   |                 |                |          |                              |     |
| AAS                                              |                            |                   |                 |                |          |                              |     |
| Diploma                                          |                            |                   |                 |                |          |                              |     |
| Certificate                                      |                            |                   | -               |                |          |                              |     |
|                                                  |                            |                   |                 |                |          |                              |     |