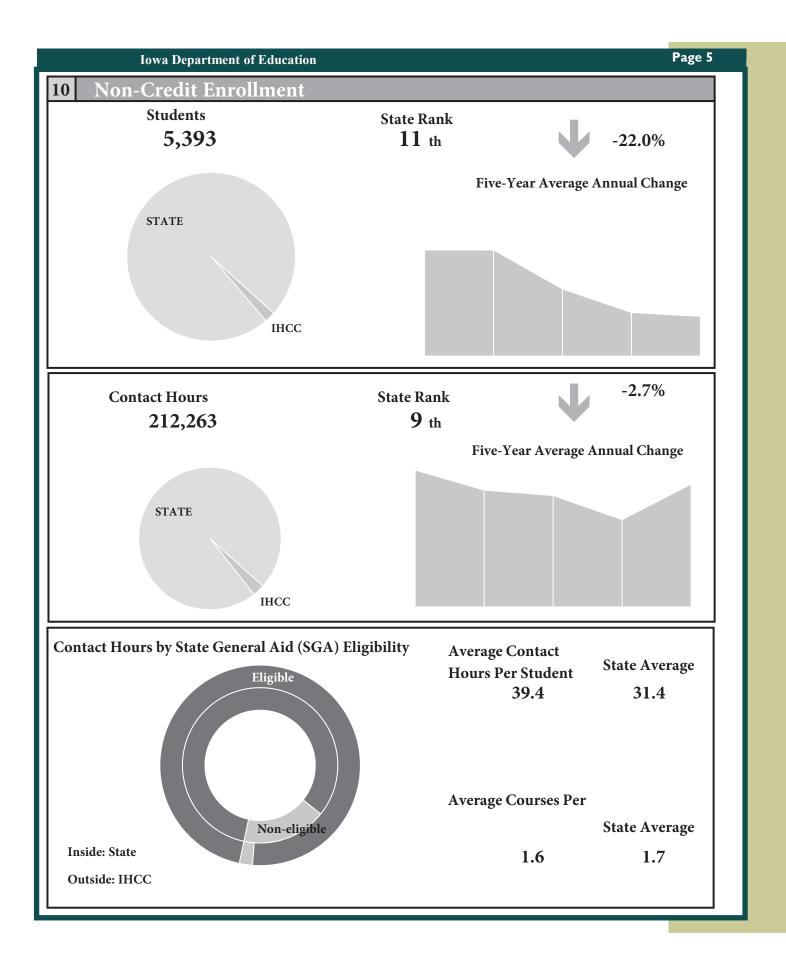

Ranking is conducted from the largest to the smallest value with no assumptions or judgement.

Iowa Department of Education

Grimes State Office Building

Des Moines, IA

50319-0146 Phone: (515) 281-3671

Fax: (515) 242-5988