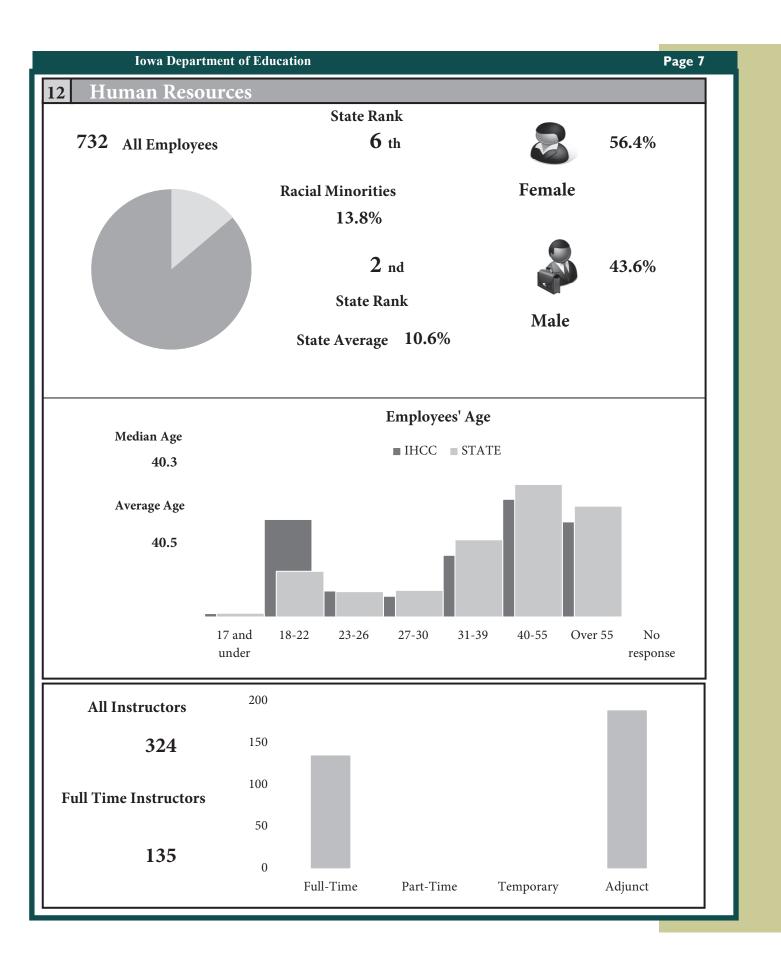

|                     |                  |             |                               |
| Certificate                                      |                              |                     |                  |             |                               |
| Other                                            |                              |                     |                  |             |                               |
| Non-graduate program completer                   |                              |                     |                  |             |                               |
| rion graduate program completer                  |                              |                     |                  |             |                               |













IOWA DEPARTMENT OF EDUCATION DIVISION OF COMMUNITY COLLEGES & WORKFORCE PREPARATION