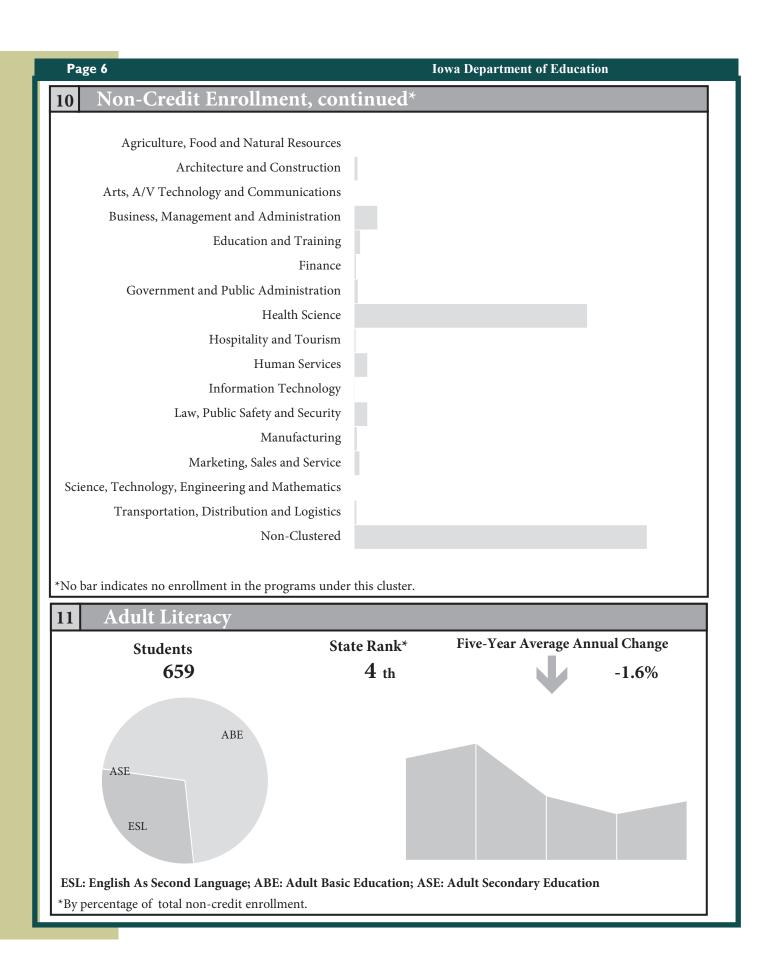

|                     |                  |             |                               |
| Certificate                                      |                              |                     |                  |             |                               |
| Other                                            |                              |                     |                  |             |                               |
| Non-graduate program completer                   |                              |                     |                  |             |                               |
| rion graduate program completer                  |                              |                     |                  |             |                               |













IOWA DEPARTMENT OF EDUCATION DIVISION OF COMMUNITY COLLEGES & WORKFORCE PREPARATION