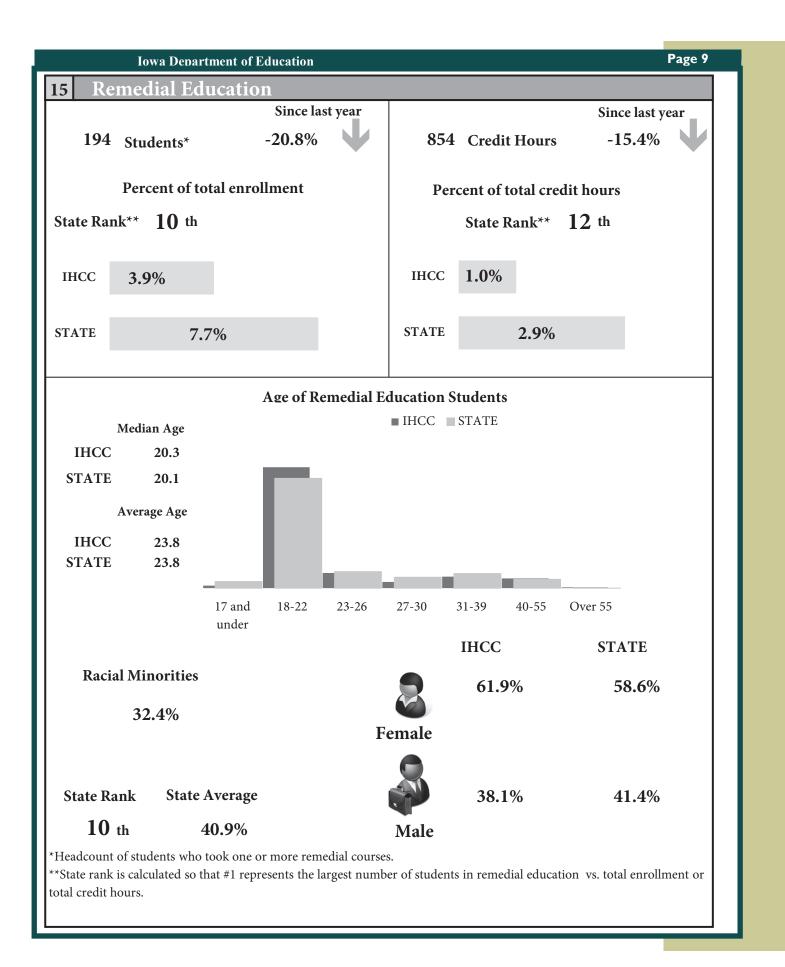

|                     |                  |             |                               |
| Certificate                                      |                              |                     |                  |             |                               |
| Other                                            |                              |                     |                  |             |                               |
| Non-graduate program completer                   |                              |                     |                  |             |                               |
| rion graduate program completer                  |                              |                     |                  |             |                               |













IOWA DEPARTMENT OF EDUCATION DIVISION OF COMMUNITY COLLEGES & WORKFORCE PREPARATION