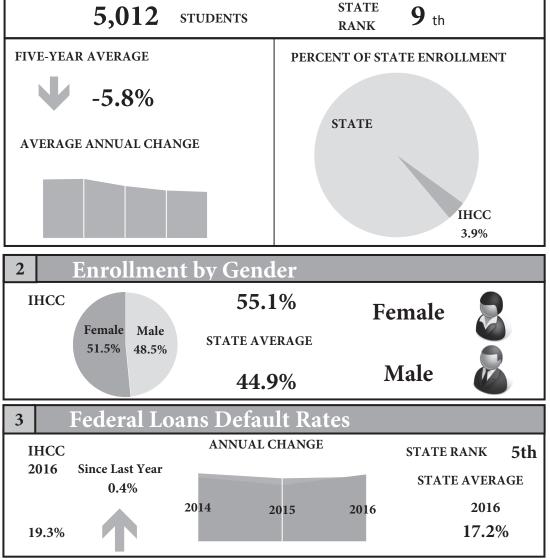

Ranking is conducted from the largest to the smallest value with no assumptions or judgement.

Iowa Department of Education

Grimes State Office Building

Des Moines, IA

50319-0146 Phone: (515) 281-3671

Fax: (515) 242-5988